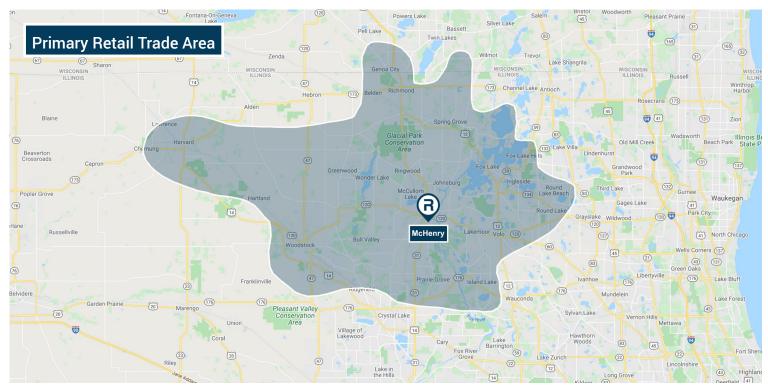

## Primary Retail Trade Area • Retail Market Profile

McHenry, Illinois



| Population                     |          | Age                      |        |
|--------------------------------|----------|--------------------------|--------|
| 2010                           | 222,094  | 0 - 9 Years              | 12.09% |
| 2021                           | 223,967  | 10 - 17 Years            | 11.25% |
| 2026                           | 224,420  | 18 - 24 Years            | 8.69%  |
| Educational Attainment (%)     |          | 25 - 34 Years            | 11.63% |
| Graduate or Professional       | 8.8%     | 35 - 44 Years            | 14.02% |
| Degree                         |          | 45 - 54 Years            | 13.85% |
| Bachelors Degree               | 17.9%    | 55 - 64 Years            | 13.65% |
| Associate Degree               | 9.3%     | 65 and Older