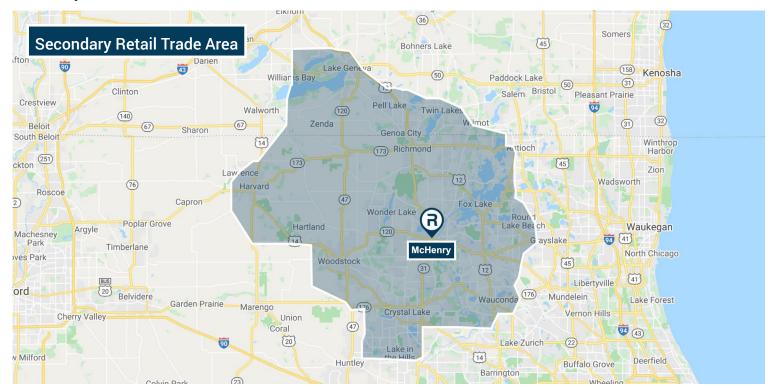

## Secondary Retail Trade Area • Retail Market Profile

Mc Henry, Illinois

| Population                     |           | Age                      |        |
|--------------------------------|-----------|--------------------------|--------|
| 2010                           | 375,961   | 0 - 9 Years              | 11.77% |
| 2021                           | 378,679   | 10 - 17 Years            | 11.31% |
| 2026                           | 379,607   | 18 - 24 Years            | 8.87%  |
| Educational Attainment (%)     |           | 25 - 34 Years            | 11.48% |
| Graduate or Professional       | ,         | 35 - 44 Years            | 13.25% |
| Degree                         | 10.5%     | 45 - 54 Years            | 14.05% |
| Bachelors Degree               | 20.9%     | 55 - 64 Years            | 14.21% |
| Associate Degree               | 9.2%      | 65 and Older             | 15.07% |
| Some College                   | 22.5%     | Median Age               | 40.09  |
| High School Graduate (GED)     | 28.3%     | Average Age              | 39.57  |
| Some High School, No<br>Degree | 4.8%      | Race Distribution (%)    |        |
| Less than 9th Grade            | 3.8%      | White                    | 83.60% |
|                                |           | Black/African American   | 2.26%  |
| Income                         |           | American Indian/Alaskan  | 0.48%  |
| Average HH                     | \$107,800 | Asian                    | 3.65%  |
| Median HH                      | \$83,657  | Native Hawaiian/Islander | 0.05%  |
| Per Capita                     | \$39,178  | Other Race               | 7.49%  |
|                                |           | Two or More Races        | 2.46%  |
|                                |           | Hispanic                 | 19.25% |